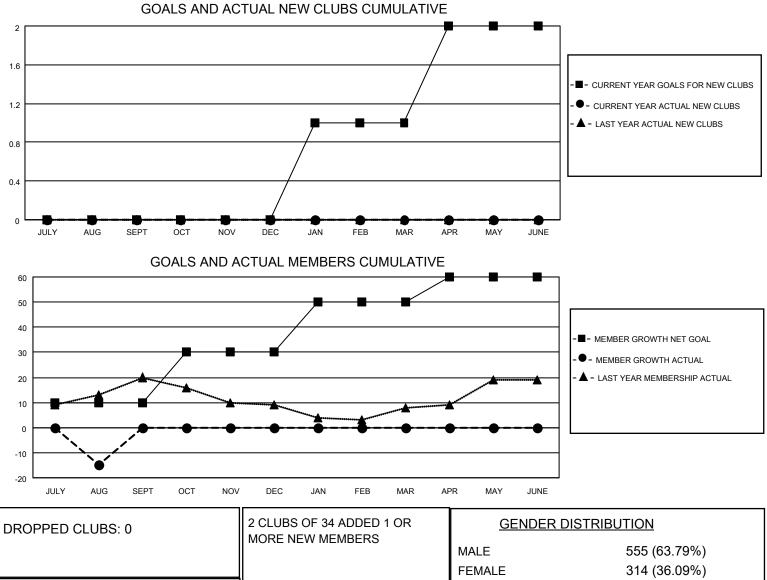

## LOCATION MICHIGAN

District 11 B2

Results as of: 8/31/2022

| Clubs                 |               |           |               | Members               |                        |                         |                                                    |
|-----------------------|---------------|-----------|---------------|-----------------------|------------------------|-------------------------|----------------------------------------------------|
| RESULTS FOR 2022-2023 |               |           |               | RESULTS FOR 2022-2023 |                        |                         |                                                    |
| QUARTER               | NEW CLUB GOAL | NEW CLUBS | DROPPED CLUBS | QUARTER               | BER GROWTH NET<br>GOAL | MEMBER GROWTH<br>ACTUAL | DROPPED<br>MEMBERS ACTUAL<br>(including transfers) |
| JULY/AUG/SEPT         | 0             | 0         | 0             | JULY/AUG/SEPT         | 10                     | 4                       | 19                                                 |
| OCT/NOV/DEC           | 0             | 0         | 0             | OCT/NOV/DEC           | 20                     | 0                       | 0                                                  |
| JAN/FEB/MAR           | 1             | 0         | 0             | JAN/FEB/MAR           | 20                     | 0                       | 0                                                  |
| APR/MAY/JUNE          | 1             | 0         | 0             | APR/MAY/JUNE          | 10                     | 0                       | 0                                                  |

|                 |    |                           | MALE<br>FEMALE                      | 555 (63.79%)<br>314 (36.09%) |
|-----------------|----|---------------------------|-------------------------------------|------------------------------|
| DROPPED MEMBERS |    |                           | NON BINARY                          | 0 (0.00%)                    |
|                 |    |                           | PREFER NOT TO ANSWER                | 1 (0.11%)                    |
| DECEASED        | 1  |                           |                                     |                              |
| CLUB CANCELLED  | 0  | CLICK HERE FOR CUMULATIVE | TOTAL FAMILY UNIT MEMBERS           | 235                          |
| OTHER           | 18 | MEMBERSHIP DATA           |                                     |                              |
| TOTAL 19        |    |                           | FAMILY MEMBERS PAYING HALF DUES 118 |                              |
|                 |    |                           |                                     |                              |